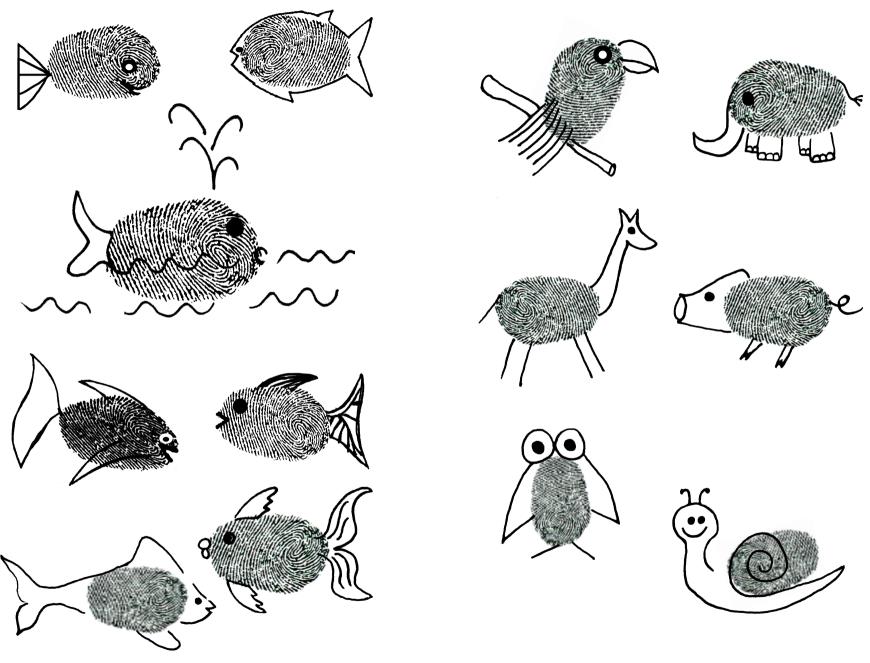

You are unique and so is your thumbprint. There are over six billion people in this world. No two people have been found to have the same thumbprint. Doesn't that make you feel someone very special. People have used their thumbprints as signatures for thousands of years. Your thumbprint is your true identity. Using your thumbprints you can make many simple but exquisite pictures.

A bird, a lion, a crawling snail. A fish, a peacock, snorting whale.

In your thumbprint, you will find. Lots of things, to open your mind.